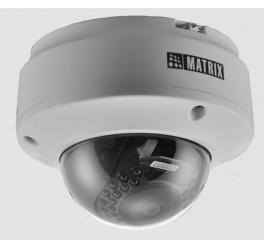

### 2MP IR Dome Camera with 6mm Lens

SATATYA CIDR20FL60CW-S
2MP IR Dome Camera with 6mm Lens

Matrix project series IP Cameras are built using superior components such as Sony STARVIS sensor and higher MTF lens to offer unmatched image quality especially during the low light conditions. Powered by True WDR algorithm, these cameras offer consistent image quality even in highly varying lighting conditions. Built in intelligent analytics including Intrusion Detection, Trip Wire, etc. ensure real-time security. Moreover, H.265 compression and Automatic Motion based Frame Rate Reduction save bandwidth and storage up to 50%.

### 2MP IR Dome Camera with 6mm Lens