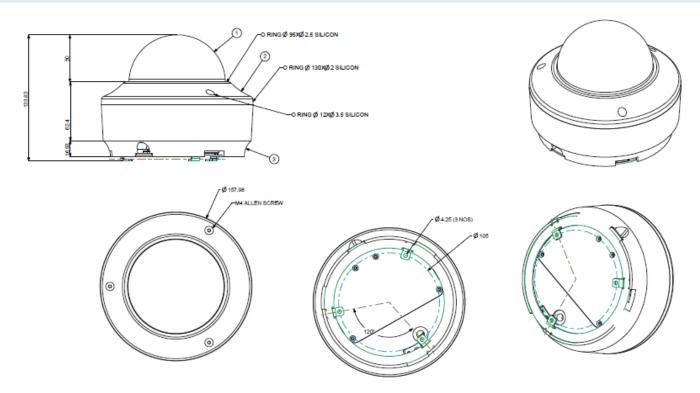

|  |
| System Requirements   | Windows7 and above, Browser: IE-8 and above, Plugins: IE-ActiveX, Google Chrome        |  |
|                       | and Mozilla-VLC                                                                        |  |
| Dimension             | Diameter: 158mm,Height: 134mm                                                          |  |
| Weight and Color      | 1400gm & White (Beige)                                                                 |  |
| Material Type         | Aluminum                                                                               |  |

Customer Care: +91 265 2630555 E-mail: Customer.Care@MatrixComSec.com www.MatrixVideoSurveillance.com

### 2MP IR Dome Camera with 6mm Lens



### **DIMENSIONS** (in mm)



#### **ABOUT MATRIX**

Established in 1991, Matrix is a leader in security and telecom solutions for modern businesses and enterprises. Matrix, an innovative, technology driven and customer focused organization, is committed to keep pace with the revolutions in security and telecom industries. With more than 40% of its human resources dedicated to the development of new products, Matrix has launched cutting-edge products such as Unified Communications, IP-PBX, Universal Gateways, Convergence, VOIP Gateways, GSM Gateways, IP Video Surveillance, Access Control and Time-Attendance. These solutions are feature-rich, reliable and conform to the international standards. Having global footprints in Europe, North America, South America, Africa and Asia through an extensive network of more than 1